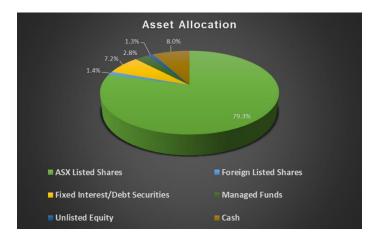

## **THE WESTFERRY FUND**

## **FEBRUARY 2021**

| Previous Month Unit Price: | \$1.026 |
|----------------------------|---------|
| Current Unit Price:        | \$1.066 |
| Monthly increase/decrease: | +3.9%   |



| Largest Contributors        | Largest Detractors     |  |
|-----------------------------|------------------------|--|
| CPT Global (CGO)            | AWN Holdings (AWN)     |  |
| Kina Securities (KSL)       | Cryosite Limited (CTE) |  |
| Field Solutions Group (FSG) | XRF Scientific (XRF)   |  |

| FUND/INDEX                                       | 1<br>MONTH | 1 YEAR | SINCE<br>INCEPTION<br>(ANNUALISED) | SINCE<br>INCEPTION<br>(TOTAL) |
|--------------------------------------------------|------------|--------|------------------------------------|-------------------------------|
| THE WESTFERRY<br>FUND<br>(after all<br>expenses) | +3.9%      | +52.3% | +27.5%                             | +186.5%                       |
| ASX200 TOTAL<br>RETURN INDEX                     | +1.4%      |