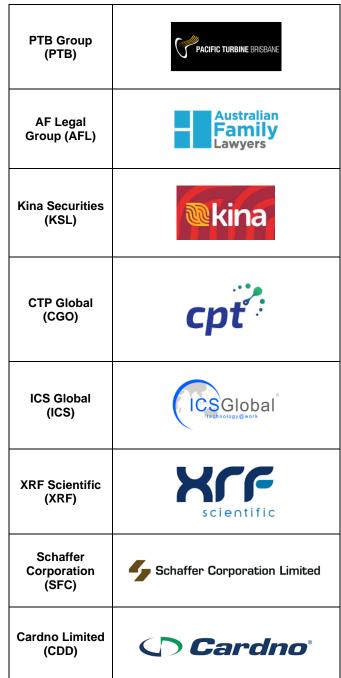

Figures for The Westferry Fund include past performance of predecessor fund Three Hundred Capital which operated the same investment strategy from inception on 1 November 2016. The assets of Three Hundred Capital were used to seed The Westferry Fund. **TOP 8 EQUITY HOLDINGS** 