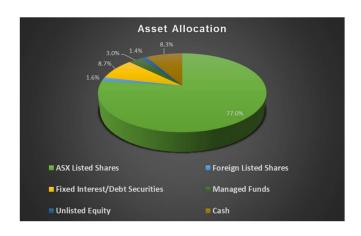

## THE WESTFERRY FUND

JANUARY 2021

Previous Month Unit Price: \$1.0000

Current Unit Price: \$1.0257

Monthly increase/decrease: +2.6%



| Best Performers        | Worst Performers            |
|------------------------|-----------------------------|
| AF Legal Group (AFL)   | ICS Global (ICS)            |
| Kina Securities (KSL)  | Field Solutions Group (FSG) |
| Autosports Group (ASG) | Quantum Health (QTM)        |

| FUND/INDEX                                       | 1<br>MONTH | 1<br>YEAR | SINCE<br>INCEPTION<br>(ANNUALISED) | SINCE<br>INCEPTION<br>(TOTAL) |
|--------------------------------------------------|------------|-----------|------------------------------------|-------------------------------|
| THE WESTFERRY FUND (after all expenses)          | +2.6 %     | +41.9%    | +26.9%                             | +175.7%                       |
| ASX200 TOTAL<br>RETURN INDEX                     | +0.3%      | -3.3%