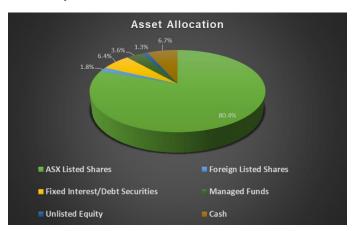

## **THE WESTFERRY FUND**

## **MARCH 2021**

Previous Month Unit Price: \$1.066

Current Unit Price: \$1.086

Monthly increase/decrease: +1.9%



| Largest Contributors           | Largest Detractors    |
|--------------------------------|-----------------------|
| Cardno Limited (CDD)           | Kina Securities (KSL) |
| Field Solutions Group (FSG)    | PTB Group (PTB)       |
| Australian Vintage Group (AVG) | AF Legal Group (AFL)  |

| FUND/INDEX                                       | 1<br>MONTH | 1 YEAR | SINCE<br>INCEPTION<br>(ANNUALISED) | SINCE<br>INCEPTION<br>(TOTAL) |
|--------------------------------------------------|------------|--------|------------------------------------|-------------------------------|
| THE WESTFERRY<br>FUND<br>(after all<br>expenses) | +1.9%      | +86.9% | +27.5%                             | +191.9%                       |
| ASX200 TOTAL<br>RETURN INDEX                     | +2.4%      | +37.