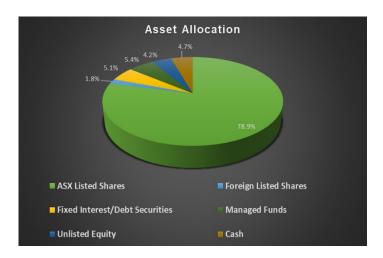

## **THE WESTFERRY FUND**

## **MAY 2021**



**Unit Price** (previous): **\$1.186** (\$1.168)

Monthly change: +1.5%

## **TOP 8 EQUITY HOLDINGS**

(in order)



| Largest Contributors         | Largest Detractors     |
|------------------------------|------------------------|
| Swick Mining (SWK)           | Quantum Health (QTM)   |
| XRF Scientific (XRF)         | Paygroup Limited (PYG) |
| Consolidated Ops Group (COG) | Enero Group (EGG)      |

| FUND/INDEX                                       | 1<br>MONTH | 1 YEAR | SINCE<br>INCEPTION<br>(ANNUALISED) | SINCE<br>INCEPTION<br>(TOTAL) |
|--------------------------------------------------|------------|--------|------------------------------------|-------------------------------|
| THE WESTFERRY FUND (after all expenses)          | +1.5%      | +67.2% | +28.8%                             | +218.8%                       |
| ASX200 TOTAL<br>RETURN INDEX                     | +3.5%      | +26.2% |