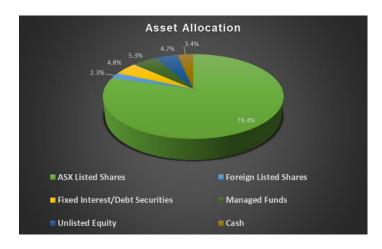

## **THE WESTFERRY FUND**

**JUNE 2021** 



**Unit Price** (previous): **\$1.232** (\$1.186)

Monthly change: +3.8%

## **TOP 8 EQUITY HOLDINGS**

(in order)



| Largest Contributors | Largest Detractors       |
|----------------------|--------------------------|
| CPT Global (CGO)     | AF Legal Group (AFL)     |
| XRF Scientific (XRF) | Vita Life Sciences (VLS) |
| Swick Mining (SWK)   | Quantum Health (QTM)     |

| FUND/INDEX                                       | 1<br>MONTH | 1 YEAR | SINCE<br>INCEPTION<br>(ANNUALISED) | SINCE<br>INCEPTION<br>(TOTAL) |
|--------------------------------------------------|------------|--------|------------------------------------|-------------------------------|
| THE WESTFERRY FUND (after all expenses)          | +3.8%      | +57.8% | +29.2%                             | +231.1%                       |
| ASX200 TOTAL<br>RETURN INDEX                     | +2.2%      | +27.5% | +11.0%