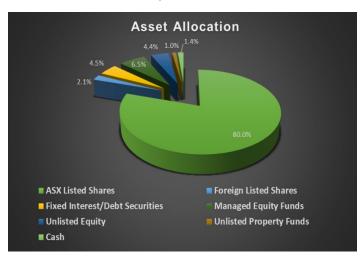

## **THE WESTFERRY FUND**

**JULY 2021** 



**Unit Price** (previous): \$1.180 (\$1.132)\*

Monthly change: +4.2%

## \* Ex-Distribution of 10c per unit



| Largest Contributors | Largest Detractors        |
|----------------------|---------------------------|
| CPT Global (CGO)     | Kina Securities (KSL)     |
| PTB Group (PTB)      | XRF Scientific (XRF)      |
| Enero Group (EGG)    | Redcape Hotel Group (RDC) |

| FUND/INDEX                                       | 1<br>MONTH | 1 YEAR | SINCE<br>INCEPTION<br>(ANNUALISED) | SINCE<br>INCEPTION<br>(TOTAL) |
|--------------------------------------------------|------------|--------|------------------------------------|-------------------------------|
| THE WESTFERRY FUND (after all expenses)          | +4.2%      | +62.4% | +29.7%                             | +244.1%                       |
| ASX200 TOTAL<br>RETURN INDEX                     | +1.1%      | +28.3% | +11.1 %