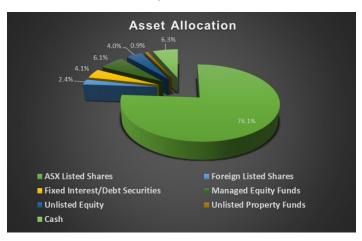

## **THE WESTFERRY FUND**

## **AUGUST 2021**



**Unit Price** (previous): \$1.221 (\$1.180)\*

Monthly change: +3.5%

## \* Ex-Distribution of 10c per unit



| Largest Contributors | Largest Detractors    |
|----------------------|-----------------------|
| PTB Group (PTB)      | AF Legal Group (AFL)  |
| CPT Global (CGO)     | Kina Securities (KSL) |
| XRF Scientific (XRF) | Earlypay (EPY)        |

| FUND/INDEX                                       | 1<br>MONTH | 1 YEAR | SINCE<br>INCEPTION<br>(ANNUALISED) | SINCE<br>INCEPTION<br>(TOTAL) |
|--------------------------------------------------|------------|--------|------------------------------------|-------------------------------|
| THE WESTFERRY FUND (after all expenses)          | +3.5%      | +52.4% | +30.0%                             | +255.1%                       |
| ASX200 TOTAL<br>RETURN INDEX                     | +2.5%      | +27.9% | +11.4%                             | +68.7%