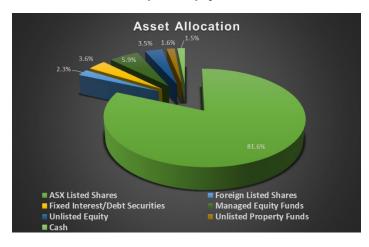

## THE WESTFERRY FUND

## **OCTOBER 2021**



**Unit Price** (previous): \$1.339 (\$1.297)\*

Monthly change: +3.2%

\* Ex-Distribution of 10c per unit payable in Nov



| Largest Contributors        | Largest Detractors    |
|-----------------------------|-----------------------|
| Vita Life Sciences (VLS)    | Kina Securities (KSL) |
| Ignite Limited (IGN)        | PTB Group (PTB)       |
| Field Solutions Group (FSG) | Quantum Health (QTM)  |

| FUND/INDEX                                          | 1<br>MONTH | 1 YEAR | SINCE<br>INCEPTION<br>(ANNUALISED) | SINCE<br>INCEPTION<br>(TOTAL) |
|-----------------------------------------------------|------------|--------|------------------------------------|-------------------------------|
| THE<br>WESTFERRY<br>FUND<br>(after all<br>expenses) | +3.2%      | +59.3% | +31.1%                             | +286.8%                       |
| ASX200 TOTAL<br>RETURN INDEX                        | -0.1%      | +27.7%