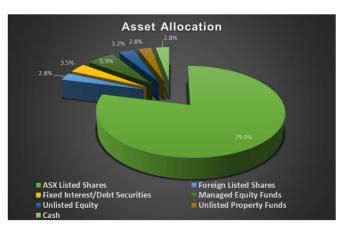

## THE WESTFERRY FUND

## **NOVEMBER 2021**

 Unit Price (previous):
 \$1.350 (\$1.339)

 Monthly change:
 +0.8%



| Largest Contributors   | Largest Detractors          |  |
|------------------------|-----------------------------|--|
| PTB Group (PTB)        | AF Legal Group (AFL)        |  |
| CPT Global (CGO)       | Pacific Current Group (PAC) |  |
| Seven West Media (SWM) | XRF Scientific (XRF)        |  |

| FUND/INDEX                                          | 1<br>MONTH | 1 YEAR | SINCE<br>INCEPTION<br>(ANNUALISED) | SINCE<br>INCEPTION<br>(TOTAL) |
|-----------------------------------------------------|------------|--------|------------------------------------|-------------------------------|
| THE<br>WESTFERRY<br>FUND<br>(After all<br>expenses) | +0.8%      | +47.7% | +30.7%                             | +290.7%                       |
| ASX200 TOTAL<br>RETURN INDEX                        |