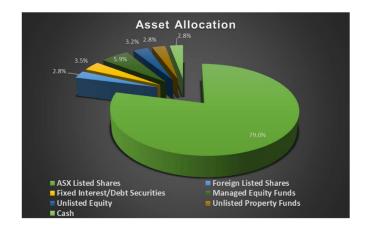

## THE WESTFERRY FUND

## **DECEMBER 2021**



**Unit Price** (previous): **\$1.359** (\$1.350)

Monthly change: +0.7%

## **TOP 8 EQUITY HOLDINGS**

(In order)



| Largest Contributors     | Largest Detractors   |
|--------------------------|----------------------|
| Quantum Health (QTM)     | AF Legal Group (AFL) |
| Vita Life Sciences (VLS) | CPT Global (CGO)     |
| Pacific Group (PAC)      | Swick Mining (SWK)   |

| FUND/INDEX                                          | 1<br>MONTH | 1 YEAR | SINCE<br>INCEPTION<br>(ANNUALISED) | SINCE<br>INCEPTION<br>(TOTAL) |
|-----------------------------------------------------|------------|--------|------------------------------------|-------------------------------|
| THE<br>WESTFERRY<br>FUND<br>(After all<br>expenses) | +0.7%      | +46.2% | +30.4%                             | +293.7%                       |
| ASX200 TOTAL<br>RETURN INDEX                        | +2.7%      | +17.0% | +10.7%