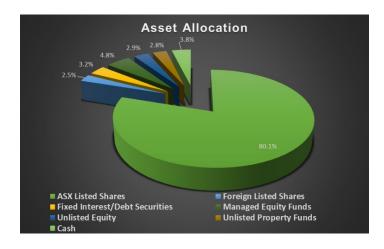

## THE WESTFERRY FUND

## **JANUARY 2022**



**Unit Price** (previous): **\$1.352** (\$1.359)

Monthly change: -0.5%

## **TOP 8 EQUITY HOLDINGS**

(In order)



| Largest Contributors | Largest Detractors   |
|----------------------|----------------------|
| AF Legal Group (AFL) | Ignite Ltd (IGN)     |
| PTB Group (PTB)      | Enero Group (EGG)    |
| CPT Global (CGO)     | XRF Scientific (XRF) |

| FUND/INDEX                                          | 1<br>MONTH | 1 YEAR | SINCE<br>INCEPTION<br>(ANNUALISED) | SINCE<br>INCEPTION<br>(TOTAL) |
|-----------------------------------------------------|------------|--------|------------------------------------|-------------------------------|
| THE<br>WESTFERRY<br>FUND<br>(After all<br>expenses) | -0.5%      | +42.3% | +29.7%                             | +291.6%                       |
| ASX200 TOTAL<br>RETURN INDEX                        | -6.4%      | +9.2%  | +9.1%                              | +