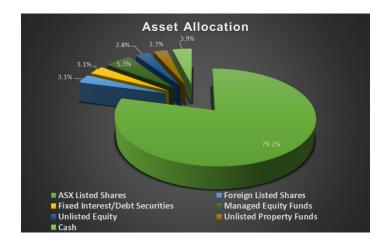

## THE WESTFERRY FUND

## **FEBRUARY 2022**



**Unit Price** (previous): **\$1.367** (\$1.352)

Monthly change: +1.1%

## **TOP 8 EQUITY HOLDINGS**

(In order)



| Largest Contributors     | Largest Detractors   |
|--------------------------|----------------------|
| Ignite Ltd (IGN)         | CPT Global (CGO)     |
| Vita Life Sciences (VLS) | AF Legal Group (AFL) |
| Ashley Services (ASH)    | TZ Limited (TZL)     |

| FUND/INDEX                                          | 1<br>MONTH | 1 YEAR | SINCE<br>INCEPTION<br>(ANNUALISED) | SINCE<br>INCEPTION<br>(TOTAL) |
|-----------------------------------------------------|------------|--------|------------------------------------|-------------------------------|
| THE<br>WESTFERRY<br>FUND<br>(After all<br>expenses) | +1.1%      | +38.4% | +29.5%                             | +296.5%                       |
| ASX200 TOTAL<br>RETURN INDEX                        | +2.1%      | +9.9%  | +9.4%