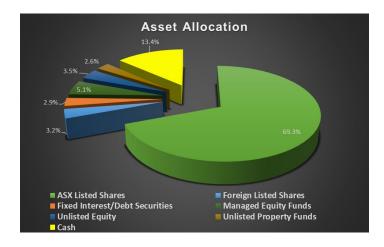

## THE WESTFERRY FUND

## **MARCH 2022**



**Unit Price** (previous): **\$1.417** (\$1.367)

Monthly change: +3.7%

## **TOP 8 EQUITY HOLDINGS**

(In order)



| Largest Contributors     | Largest Detractors          |
|--------------------------|-----------------------------|
| Mayfield Childcare (MFD) | PTB Group (PTB)             |
| Enero Group (EGG)        | AF Legal Group (AFL)        |
| XRF Scientific (XRF)     | Sequoia Financial Grp (SEQ) |

| FUND/INDEX                                          | 1<br>MONTH | 1 YEAR | SINCE<br>INCEPTION<br>(ANNUALISED) | SINCE<br>INCEPTION<br>(TOTAL) |
|-----------------------------------------------------|------------|--------|------------------------------------|-------------------------------|
| THE<br>WESTFERRY<br>FUND<br>(After all<br>expenses) | +3.7%      | +40.8% | +29.8%                             | +311.0%                       |
| ASX200 TOTAL<br>RETURN INDEX                        | +6.9%