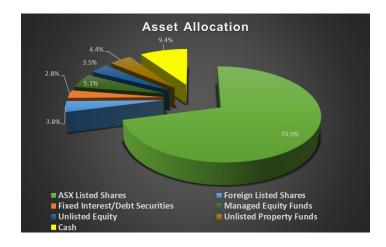

## THE WESTFERRY FUND

## **APRIL 2022**



**Unit Price** (previous): **\$1.435** (\$1.417)

Monthly change: +1.3%

## **TOP 8 HOLDINGS**

(In order)



| Largest Contributors | Largest Detractors          |
|----------------------|-----------------------------|
| PTB Group (PTB)      | Enero Group (EGG)           |
| AF Legal Group (AFL) | Sequoia Financial Grp (SEQ) |
| XRF Scientific (XRF) | Schaffer Corporation (SFC)  |

| FUND/INDEX                                          | 1<br>MONTH | 1 YEAR | SINCE<br>INCEPTION<br>(ANNUALISED) | SINCE<br>INCEPTION<br>(TOTAL) |
|-----------------------------------------------------|------------|--------|------------------------------------|-------------------------------|
| THE<br>WESTFERRY<br>FUND<br>(After all<br>expenses) | +1.3%      | +32.6% | +29.6%                             | +315.7%                       |
| ASX200 TOTAL<br>RETURN INDEX                        | -0.9%      | +9.9%  | +10