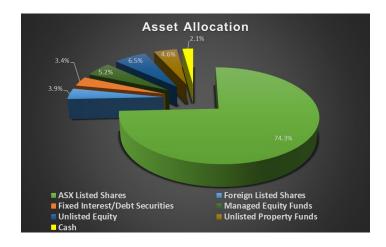

## THE WESTFERRY FUND

**MAY 2022** 



**Unit Price** (previous): **\$1.378** (\$1.435)

Monthly change: -4.0%

## **TOP 8 HOLDINGS**

(In order)



| Largest Contributors | Largest Detractors   |
|----------------------|----------------------|
| GQG Partners (GQG)   | PTB Group (PTB)      |
| Earlypay Ltd (EPY)   | CPT Global (CGO)     |
| Bisalloy Steel (BIS) | AF Legal Group (AFL) |

| FUND/INDEX                                          | 1<br>MONTH | 1 YEAR | SINCE<br>INCEPTION<br>(ANNUALISED) | SINCE<br>INCEPTION<br>(TOTAL) |
|-----------------------------------------------------|------------|--------|------------------------------------|-------------------------------|
| THE<br>WESTFERRY<br>FUND<br>(After all<br>expenses) | -4.0%      | +25.4% | +28.1%                             | +299.2%                       |
| ASX200 TOTAL<br>RETURN INDEX                        | -2.6%      | +4.8%  | +9.6%                              | +