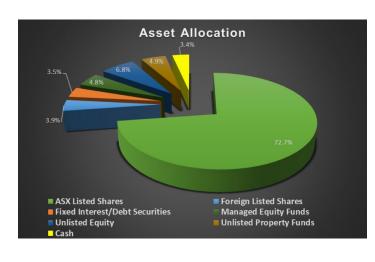

## THE WESTFERRY FUND

**JUNE 2022** 



 Unit Price (previous):
 \$1.297 (\$1.378)

 Monthly change:
 -5.9%

**TOP 8 HOLDINGS** 

In order



| Largest Contributors    | Largest Detractors   |
|-------------------------|----------------------|
| Excelsior Capital (ECL) | CPT Global (CGO)     |
| Humm Group (HUM)        | AF Legal Group (AFL) |
| GQG Partners (GQG)      | XRF Scientific (XRF) |

| FUND/INDEX                                          | 1<br>MONTH | 1 YEAR | SINCE<br>INCEPTION<br>(ANNUALISED) | SINCE<br>INCEPTION<br>(TOTAL) |
|-----------------------------------------------------|------------|--------|------------------------------------|-------------------------------|
| THE<br>WESTFERRY<br>FUND<br>(After all<br>expenses) | -5.9%      | +13.6% | +26.3%                             | +275.7%                       |
| ASX200 TOTAL<br>RETURN INDEX                        | -8.8%      | -6.7%  | +7.7%