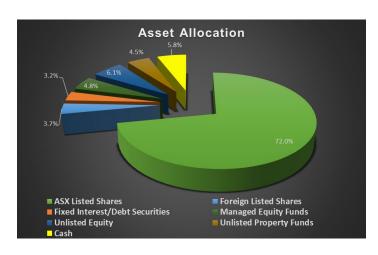

## THE WESTFERRY FUND

**JULY 2022** 

| Unit Price (previous):           | <b>\$1.204</b> (\$1.137*) |
|----------------------------------|---------------------------|
| Monthly change:                  | +5.9%                     |
| <b>Total Distributions:</b>      | 26.3c                     |
| *Ex-Distribution for FY22 of 16c |                           |



| Largest Contributors     | Largest Detractors          |  |
|--------------------------|-----------------------------|--|
| CPT Global (CGO)         | Sequoia Financial Grp (SEQ) |  |
| PTB Group (PTB)          | Fiducian Group (FID)        |  |
| Mayfield Childcare (MFD) |                             |  |

| FUND/INDEX                                          | 1<br>MONTH | 1 YEAR | SINCE<br>INCEPTION<br>(ANNUALISED) | SINCE<br>INCEPTION<br>(TOTAL) |
|-----------------------------------------------------|------------|--------|------------------------------------|-------------------------------|
| THE<br>WESTFERRY<br>FUND<br>(After all<br>expenses) | +5.9%      | +15.6% | +27.0%                             | +295.1%                       |
| ASX200 TOTAL<br>RETURN INDEX