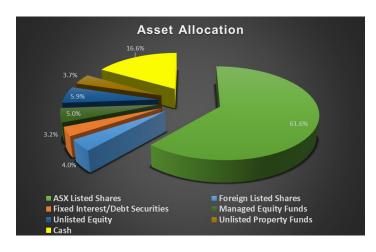

## THE WESTFERRY FUND

## **AUGUST 2022**



**Unit Price** (previous): **\$1.229** (\$1.204)

\*Ex 16c FY22 Distribution

Monthly change: +2.1%

## TOP 8 HOLDINGS In order



| Largest Contributors    | Largest Detractors       |
|-------------------------|--------------------------|
| PTB Group (PTB)         | AF Legal Group (AFL)     |
| XRF Scientific (XRF)    | CPT Global (CGO)         |
| Joyce Corporation (JYC) | Mayfield Childcare (MFD) |

| FUND/INDEX                                          | 1<br>MONTH | 1 YEAR | SINCE<br>INCEPTION<br>(ANNUALISED) | SINCE<br>INCEPTION<br>(TOTAL) |
|-----------------------------------------------------|------------|--------|------------------------------------|-------------------------------|
| THE<br>WESTFERRY<br>FUND<br>(After all<br>expenses) | +2.1%      | +13.8% | +26.9%                             | +302.3%                       |
| ASX200 TOTAL<br>RETURN INDEX                        | +1.2%      | -3.7%  | +8.