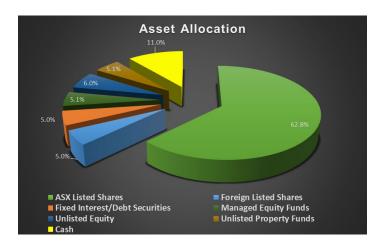

## THE WESTFERRY FUND

## **SEPTEMBER 2022**



**Unit Price** (previous): **\$1.180** (\$1.229)

\*Ex 16c FY22 Distribution

Monthly change: -4.0%

## IN ORDER



| Largest Contributors    | Largest Detractors     |
|-------------------------|------------------------|
| Joyce Corporation (JYC) | AF Legal Group (AFL)   |
| Bisalloy Steel (BIS)    | CPT Global (CGO)       |
| CTI Logistics (CLX)     | Seven West Media (SWM) |

| FUND/INDEX                                          | 1<br>MONTH | 1 YEAR | SINCE<br>INCEPTION<br>(ANNUALISED) | SINCE<br>INCEPTION<br>(TOTAL) |
|-----------------------------------------------------|------------|--------|------------------------------------|-------------------------------|
| THE<br>WESTFERRY<br>FUND<br>(After all<br>expenses) | -4.0%      | +3.3%  | +25.8%                             | +288.2%                       |
| ASX200 TOTAL<br>RETURN INDEX                        | -6.2%      | -8.1%  | +7.4%