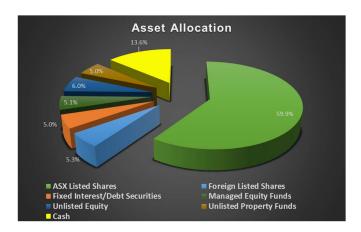

## THE WESTFERRY FUND

## **OCTOBER 2022**



**Unit Price** (previous): **\$1.168** (\$1.180)

\*Ex 16c FY22 Distribution

Monthly change: -1.0%

## LARGEST POSITIONS IN ORDER



| Largest Contributors     | Largest Detractors   |
|--------------------------|----------------------|
| XRF Scientific (XRF)     | AF Legal Group (AFL) |
| Webcentral Limited (WCG) | Codan Limited (CDA)  |
| Seven West Media (SWM)   | Adrad Holdings (AHL) |

| FUND/INDEX                                          | 1<br>MONTH | 1 YEAR | SINCE<br>INCEPTION<br>(ANNUALISED) | SINCE<br>INCEPTION<br>(TOTAL) |
|-----------------------------------------------------|------------|--------|------------------------------------|-------------------------------|
| THE<br>WESTFERRY<br>FUND<br>(After all<br>expenses) | -1.0%      | -0.8%  | +25.2%                             | +284.7%                       |
| ASX200 TOTAL<br>RETURN INDEX                        | +6.0%      | -2.2%  | +8.3%