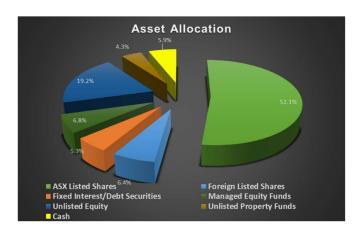

## THE WESTFERRY FUND

**JUNE 2023** 



Unit Price (prev. month): \$1.109 (\$1.098)32.3c in gross distributions paid since 1 January 2021 inception

Monthly change: +1.0%

## LARGEST POSITIONS IN ORDER



| Largest Contributors      | Largest Detractors     |
|---------------------------|------------------------|
| AF Legal Group (AFL)      | SOCO Corporation (SOC) |
| Navigator Global (NGI)    | RocketDNA (RKT)        |
| Argentex Group (AGFX.LSE) | XRF Scientific (XRF)   |

| FUND/INDEX                                          | 1<br>MONTH | 1 YEAR | SINCE<br>INCEPTION<br>(ANNUALISED) | SINCE<br>INCEPTION<br>(TOTAL) |
|-----------------------------------------------------|------------|--------|------------------------------------|-------------------------------|
| THE<br>WESTFERRY<br>FUND<br>(After all<br>expenses) | +1.0%      | +3.6%  | +22.5%                             | +286.5%                       |
| ASX200 TOTAL<br>RETURN INDEX                        | +1.7%      | +14.5% | +8.