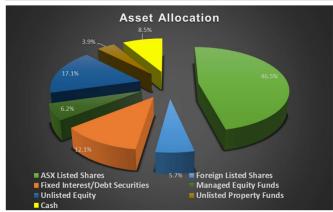

## THE WESTFERRY FUND

**JULY 2023** 



**Unit Price** (prev. month): \$1.086 (\$1.054\*)

37.8c in gross distributions paid/payable since 01/01/21 inception

Monthly change: +3.0%

\*Adjusted for 5.5c gross distribution payable for FY23



| Largest Contributors       | Largest Detractors      |
|----------------------------|-------------------------|
| XRF Scientific (XRF)       | GEE Group (JOB.NYSE)    |
| Diverger Limited (DVR)     | Elanor Comm Prop. (ECF) |
| Cirrus Network Hldgs (CNW) | RocketDNA Limited (RKT) |

| FUND/INDEX                                          | 1<br>MONTH | 1 YEAR | SINCE<br>INCEPTION<br>(ANNUALISED) | SINCE<br>INCEPTION<br>(TOTAL) |
|-----------------------------------------------------|------------|--------|------------------------------------|-------------------------------|
| THE<br>WESTFERRY<br>FUND<br>(After all<br>expenses) | +3.0%      | +0.3%  | +22.7%                             | +297.6%                       |
| ASX200 TOTAL<br>RETURN INDEX                        | +2.9%      | +1