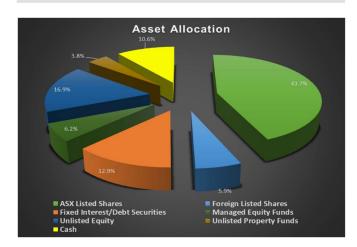

## THE WESTFERRY FUND AUGUST 2023



**Unit Price** (prev. month): \$1.071\* (\$1.086\*)

After 37.8c in gross distributions paid since 01/01/21 inception

Monthly change: -1.4%

\*Ex 5.5c FY23 gross distribution to be paid in October



| Largest Contributors       | Largest Detractors   |
|----------------------------|----------------------|
| Diverger Limited (DVR)     | CPT Global (CGO)     |
| GEE Group (JOB.NYSE)       | AF Legal Group (AFL) |
| Connexion Telematics (CXV) | XRF Scientific (XRF) |

| FUND/INDEX                                          | 1<br>MONTH | 1 YEAR | SINCE<br>INCEPTION<br>(ANNUALISED) | SINCE<br>INCEPTION<br>(TOTAL) |
|-----------------------------------------------------|------------|--------|------------------------------------|-------------------------------|
| THE<br>WESTFERRY<br>FUND<br>(After all<br>expenses) | -1.4%      | -3.4%  | +15.4%                             | +46.6%                        |
| ASX200 TOTAL<br>RETURN INDEX                        | -0.8%      | +9.3%  | +8.1%