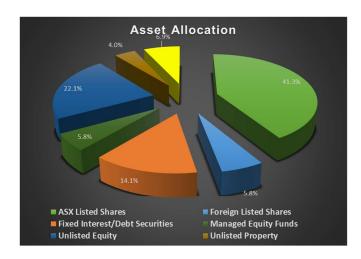

## LARGEST LISTED POSITIONS

## **IN ORDER**

|                                        | • =                     |
|----------------------------------------|-------------------------|
| AF Legal<br>Group<br>(AFL)             | A / F LEGAL             |
| Diverger<br>Corporation<br>(DVR)       |                         |
| Connexion<br>Telematics<br>(CXZ)       | CONNEXION               |
| XRF<br>Scientific<br>(XRF)             | XCE                     |
| SOCO<br>Corporation<br>(SOC)           | soco.                   |
| Adrad<br>Holdings<br>(AHL)             | ADRAD                   |
| Sequoia<br>Financial<br>Group<br>(SEQ) | SEQUOID FINANCIAL GROUP |
| CTI<br>Logistics<br>(CLX)              | <b>CTI</b> Logistics    |