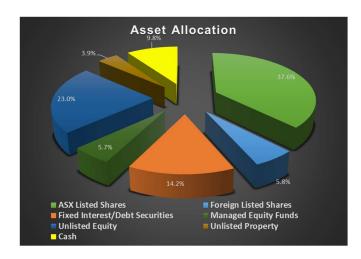

## THE WESTFERRY FUND

## **NOVEMBER 2023**



**Unit Price** (prev. month): **\$1.087** (\$1.065)

After 37.3c in gross distributions paid since 01/01/21 inception

Monthly change: +2.1%



| Largest Contributors   | Largest Detractors          |
|------------------------|-----------------------------|
| XRF Scientific (XRF)   | Connexion Mobility (CXZ)    |
| Diverger Limited (DVR) | SOCO Corporation (SOC)      |
| AF Legal Group (AFL)   | Ashley Services Group (ASH) |

| FUND/INDEX                                          | 1<br>MONTH | 1 YEAR | SINCE<br>INCEPTION<br>(ANNUALISED) | SINCE<br>INCEPTION<br>(TOTAL) |
|-----------------------------------------------------|------------|--------|------------------------------------|-------------------------------|
| THE<br>WESTFERRY<br>FUND<br>(After all<br>expenses) | +2.1%      | +6.2%  | +14.4%                             | +48.1%                        |
| ASX200 TOTAL<br>RETURN INDEX                        | +5.0%      | +1