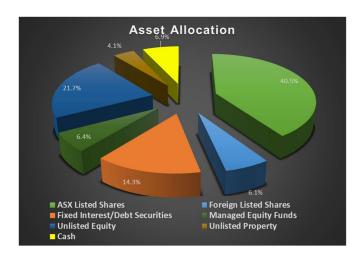

## THE WESTFERRY FUND

## **DECEMBER 2023**



**Unit Price** (prev. month): **\$1.108** (\$1.087)

After 37.3c in gross distributions paid since 01/01/21 inception

Monthly change: +1.9%



| Largest Contributors  | Largest Detractors       |
|-----------------------|--------------------------|
| Atlas Pearls (ATP)    | SOCO Corporation (SOC)   |
| Aeorema Comms (AEO.L) | Connexion Mobility (CXZ) |
| Solvar Ltd (SVR)      | XRF Scientific (XRF)     |

| FUND/INDEX                                          | 1 MTH | 1 YR   | SINCE<br>INCEPTION<br>(ANNUALISED) | SINCE<br>INCEPTION<br>(TOTAL) |
|-----------------------------------------------------|-------|--------|------------------------------------|-------------------------------|
| THE<br>WESTFERRY<br>FUND<br>(After all<br>expenses) | +1.9% | +6.4%  | +14.7%                             | +50.9%                        |
| ASX200 TOTAL<br>RETURN INDEX                        | +7.2% | +12.2% | +9.0%