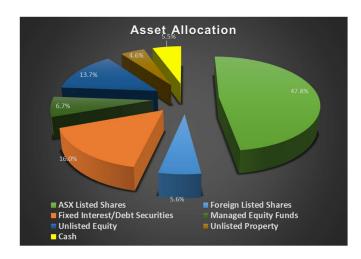

## THE WESTFERRY FUND

## FEBRUARY 2024



**Unit Price** (prev. month): \$1.015 (\$1.004)

After 37.3c in gross distributions paid since 01/01/21 inception

Monthly change: +1.1%



| Largest Contributors     | Largest Detractors   |
|--------------------------|----------------------|
| Connexion Mobility (CXZ) | SOCO Corp. (SOC)     |
| Verbrec Limited (VBC)    | 5GN Networks (5GN)   |
| Qantm Intellectual (QIP) | GEE Group (JOB.NYSE) |

| FUND/INDEX                                          | 1 MTH | 1 YR   | SINCE<br>INCEPTION<br>(ANNUALISED) | SINCE<br>INCEPTION<br>(TOTAL) |
|-----------------------------------------------------|-------|--------|------------------------------------|-------------------------------|
| THE<br>WESTFERRY<br>FUND<br>(After all<br>expenses) | +1.1% | -1.4%  | +10.8%                             | +38.5%                        |
| ASX200 TOTAL<br>RETURN INDEX                        | +0.8% | +10.4% | +9.2%                              | +