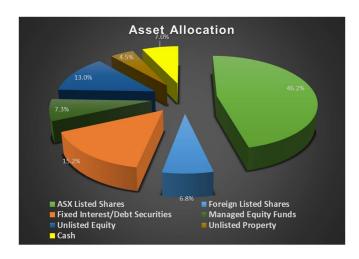

## THE WESTFERRY FUND

## JANUARY 2024



**Unit Price** (prev. month): **\$1.004** (\$1.108)

After 37.3c in gross distributions paid since 01/01/21 inception

Monthly change: -9.4%



| Largest Contributors         | Largest Detractors       |
|------------------------------|--------------------------|
| Humm Group (HUM)             | AF Legal Group (AFL)     |
| Mayfield Group (MYG)         | Connexion Mobility (CXZ) |
| Qantm Intellectual Pty (QIP) | XRF Scientific (XRF)     |

| FUND/INDEX                                          | 1 MTH | 1 YR  | SINCE<br>INCEPTION<br>(ANNUALISED) | SINCE<br>INCEPTION<br>(TOTAL) |
|-----------------------------------------------------|-------|-------|------------------------------------|-------------------------------|
| THE<br>WESTFERRY<br>FUND<br>(After all<br>expenses) | -9.4% | -3.3% | +10.8%                             | +37.1%                        |
| ASX200 TOTAL<br>RETURN INDEX                        | +1.2% | +6.8% | +9