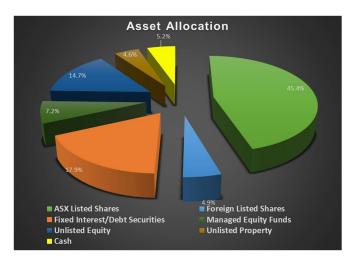

## THE WESTFERRY FUND

MAY 2024



**Unit Price** (prev. month): **\$1.051** (\$1.034)

After 37.3c in gross distributions paid since 01/01/21 inception

Monthly change: +1.6%



| Largest Contributors     | Largest Detractors   |
|--------------------------|----------------------|
| Verbrec Limited (VBC)    | AF Legal Group (AFL) |
| Connexion Mobility (CXZ) | Adrad Holdings (AHL) |
| Atlas Pearls (ATP)       | XRF Scientific (XRF) |

| FUND/INDEX                                                 | 1 MTH | 1 YR   | SINCE<br>INCEPTION<br>(ANNUAL<br>COMPOUND<br>RATE) | SINCE<br>INCEPTION<br>(TOTAL) |
|------------------------------------------------------------|-------|--------|----------------------------------------------------|-------------------------------|
| THE<br>WESTFERRY<br>FUND<br>(After all fees &<br>expenses) | +1.6% | +0.2%  | +11.1%                                             | +43.3%                        |
| ASX200 TOTAL<br>RETURN INDEX