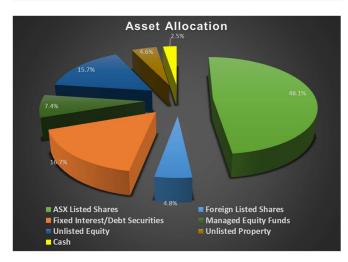

## THE WESTFERRY FUND

**JUNE 2024** 



**Unit Price** (prev. month): **\$1.040** (\$1.051)

After 37.3c in gross distributions paid since 01/01/21 inception

Monthly change: -1.0%



| Largest Contributors | Largest Detractors       |
|----------------------|--------------------------|
| SOCO Corp. (SOC)     | Connexion Mobility (CXZ) |
| Schaffer Corp. (SFC) | Atlas Pearls (ATP)       |
| Solvar Limited (SVR) | Mayfield Group (MYG)     |

| FUND/INDEX                                       | 1 MTH | 1 YR   | SINCE<br>INCEPTION<br>(ANNUAL<br>COMPOUND<br>RATE) | SINCE<br>INCEPTION<br>(TOTAL) |
|--------------------------------------------------|-------|--------|----------------------------------------------------|-------------------------------|
| THE WESTFERRY FUND (After all fees & expenses)   | -1.0% | -1.8%  | +10.5%                                             | +41.8%                        |
| ASX200 TOTAL<br>RETURN INDEX                     | +1.0% | +11.8% | +8