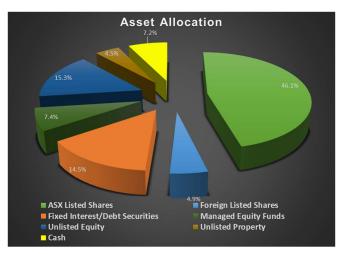

## THE WESTFERRY FUND

**JULY 2024** 



**Unit Price** (prev. month): \$1.008\* (\$0.985\*)

After **42.8c** in gross distributions paid or payable since inception \*Ex Distribution of 5.5c payable in October

Monthly change: +2.3%



| Largest Contributors | Largest Detractors          |
|----------------------|-----------------------------|
| BSA Limited (BSA)    | Metarock Group (MYE)        |
| Scidev Limited (SDV) | Close the Loop Ltd (CLG)    |
| Mayfield Group (MYG) | Sequoia Financial Grp (SEQ) |

| FUND/INDEX                                                 | 1 MTH | 1 YR   | SINCE<br>INCEPTION<br>(ANNUAL<br>COMPOUND<br>RATE) | SINCE<br>INCEPTION<br>(TOTAL) |
|------------------------------------------------------------|-------|--------|----------------------------------------------------|-------------------------------|
| THE<br>WESTFERRY<br>FUND<br>(After all fees &<br>expenses) | +2.3% | -2.5%  | +10.9%                                             | +44.9%                        |
| ASX200 TOTAL<br>RETURN IN