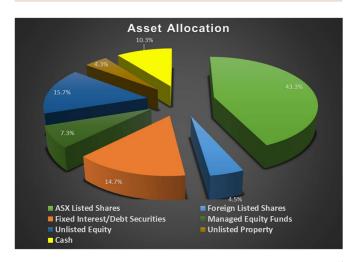

## THE WESTFERRY FUND

## SEPTEMBER 2024



**Unit Price** (prev. month): \$1.035\* (\$1.033\*)

After **42.8c** in gross distributions paid or payable since inception \*Ex Distribution of 5.5c payable in October

Monthly change: +0.2%



| Largest Contributors | Largest Detractors       |
|----------------------|--------------------------|
| XRF Scientific (XRF) | AF Legal Group (AFL)     |
| Count Limited (CUP)  | Connexion Mobility (CXZ) |
| BSA Limited (BSA)    | Verbrec Limited (VBC)    |

| FUND/INDEX                                                 | 1 MTH | 1 YR   | SINCE<br>INCEPTION<br>(ANNUAL<br>COMPOUND<br>RATE) | SINCE<br>INCEPTION<br>(TOTAL) |
|------------------------------------------------------------|-------|--------|----------------------------------------------------|-------------------------------|
| THE<br>WESTFERRY<br>FUND<br>(After all fees &<br>expenses) | +0.2% | +1.1%  | +11.1%                                             | +48.0%                        |
| ASX200 TOTAL<br>RETURN INDEX