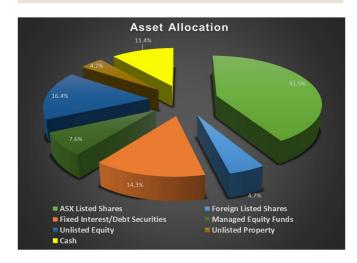

## THE WESTFERRY FUND

## OCTOBER 2024



**Unit Price** (prev. month): \$1.031\* (\$1.031\*)

After **42.8c** in gross distributions paid or payable since inception \*Ex Distribution of 5.9c paid in October

Monthly change: 0.0%



| Largest Contributors | Largest Detractors       |
|----------------------|--------------------------|
| AF Legal Group (AFL) | Connexion Mobility (CXZ) |
| Count Limited (CUP)  | Verbrec Limited (VBC)    |
| Fiducian Group (FID) | Alliance Aviation (AQZ)  |

| FUND/INDEX                                                 | 1 MTH | 1 YR   | SINCE<br>INCEPTION<br>(ANNUAL<br>COMPOUND<br>RATE) | SINCE<br>INCEPTION<br>(TOTAL) |
|------------------------------------------------------------|-------|--------|----------------------------------------------------|-------------------------------|
| THE<br>WESTFERRY<br>FUND<br>(After all fees &<br>expenses) | 0.0%  | +2.5%  | +10.8%                                             | +48.3%                        |
| ASX200 TOTAL<br>RETURN INDEX