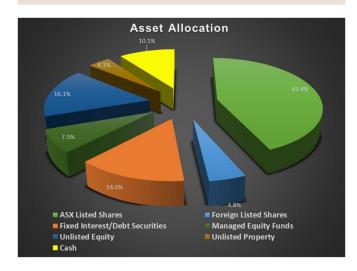

## LARGEST LISTED POSITIONS IN ORDER

| Connexion<br>Mobility<br>(CXZ) | CONNEXION                                     |
|--------------------------------|-----------------------------------------------|
| AF Legal Group<br>(AFL)        | A/F LEGAL                                     |
| Schaffer Corp.<br>(SFC)        | Schaffer Corporation Limited                  |
| Count Limited<br>(CUP)         | <b>€</b> Count                                |
| XRF Scientific<br>(XRF)        | Scientific                                    |
| BSA Limited<br>(BSA)           | bsa <sup>c</sup> think.build.connect.maintain |
| Fiducian Group<br>(FID)        | FIDUCIAN Financial Services                   |
| SDI Limited<br>(SDI)           | SDI YOUR SMILE. OUR VISION.                   |