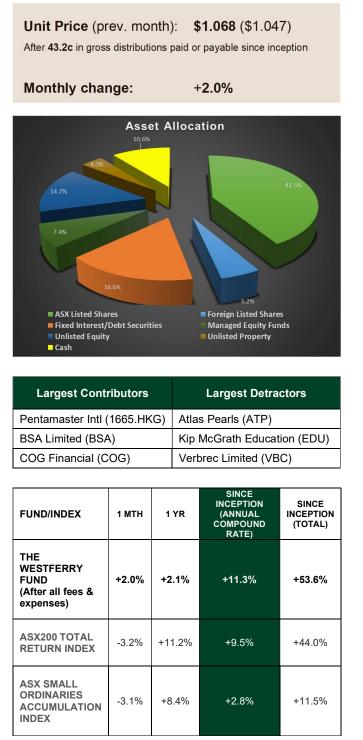

## THE WESTFERRY FUND

**DECEMBER 2024** 





## LARGEST LISTED POSITIONS

**IN ORDER** 

| Connexion<br>Mobility<br>(CXZ) | CONNEXION                            |
|--------------------------------|--------------------------------------|
| AF Legal Group<br>(AFL)        | A/F LEGAL                            |
| BSA Limited<br>(BSA)           | bsa <sup>6</sup>                     |
| Count Limited<br>(CUP)         | <b>Count</b>                         |
| XRF Scientific<br>(XRF)        | scientific                           |
| Schaffer Corp.<br>(SFC)        | <b>Schaffer Corporation Limited</b>  |
| SDI Limited<br>(SDI)           | SDI YOUR<br>SMILE.<br>OUR<br>VISION. |
| Fiducian Group<br>(FID)        | FIDUCIAN<br>Financial Services       |

Disclaimer: This document is issued by Westferry Operations Pty Ltd (ABN 68 644 045 214