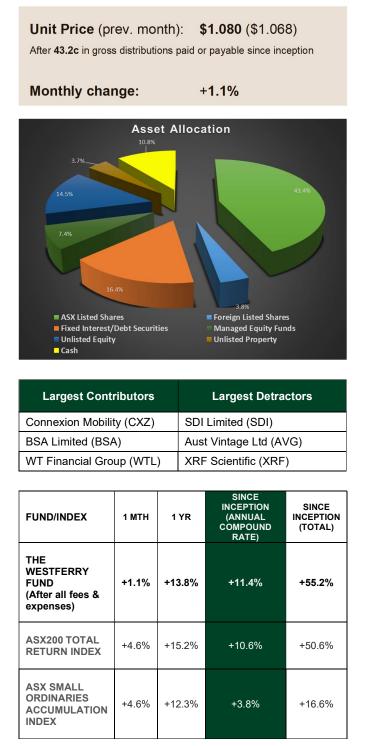

## THE WESTFERRY FUND

**JANUARY 2025** 





## LARGEST LISTED POSITIONS

**IN ORDER** 



Disclaimer: This document is issued by Westferry Operations Pty Ltd (ABN 68 644 045 214, AFSL 302802) as trustee of The Westferry Fund. The information provided is general information only. It does not constitute financial, tax or legal advice or an offer or solicitation to subscribe for shares in any company. The information in this document has been prepared without taking account of your objectives, financial situation, or needs. The Investment Manager considers the information in this document to be reliable but accepts no liability for any inaccurate, incomplete, or omitted information of any kind or any losses caused by using this information. Past fund performance is not indicative of future performance. Performance figures assume rein