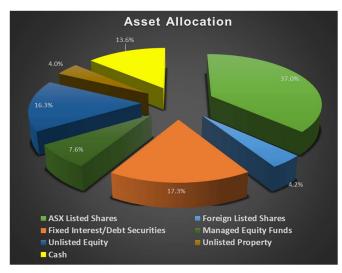

## LARGEST LISTED POSITIONS IN ORDER

| Connexion<br>Mobility<br>(CXZ)    | CONNEXION                     |
|-----------------------------------|-------------------------------|
| AF Legal Group<br>(AFL)           | A/F LEGAL                     |
| Fiducian Group<br>(FID)           | FIDUCIAN Financial Services   |
| Kip McGrath<br>Education<br>(KME) | Kip McGrath EDUCATION CENTRES |
| XRF Scientific<br>(XRF)           | Scientific                    |
| Count Limited<br>(CUP)            | <b>€</b> Count                |
| Schaffer Corp.<br>(SFC)           | Schaffer Corporation Limited  |
| Motorcycle<br>Holdings<br>(MTO)   | MotorCycle Holdings           |