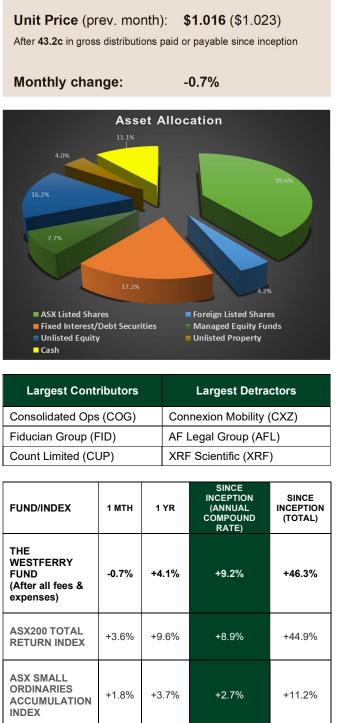

## THE WESTFERRY FUND

**APRIL 2025** 





## LARGEST LISTED POSITIONS

**IN ORDER** 



Disclaimer: This document is issued by Westferry Operations Pty Ltd (ABN 68 644 045 214, AFSL 302802) as trustee of The Westferry Fund. The information provided is general information only. It does not constitute financial, tax or legal advice or an offer or solicitation to subscribe for shares in any company. The information in this document has been prepared without taking account of your objectives, financial situation, or needs. The Investment Manager considers the information in this document to be reliable but accepts no liability for any inaccurate, incomplete, or omitted information of any kind or any losses caused by using this information. Past fund performance is not indicative of future performance. Performance figures assume rein