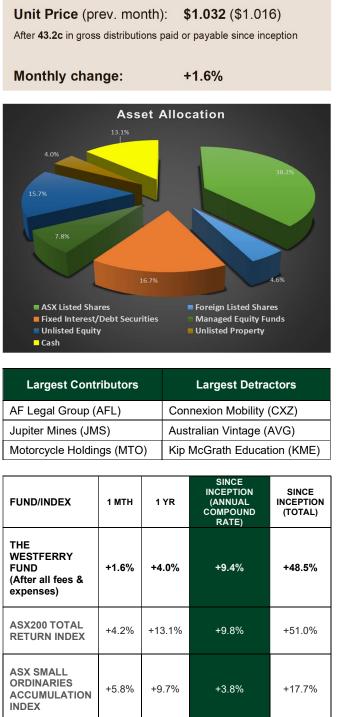

## THE WESTFERRY FUND

MAY 2025





## LARGEST LISTED POSITIONS

**IN ORDER** 



Disclaimer: This document is issued by Westferry Operations Pty Ltd (ABN 68 644 045 214, AFSL 302802) as trustee of The Westferry Fund. The information provided is general information only. It does not constitute financial, tax or legal advice or an offer or solicitation to subscribe for shares in any company. The information in this document has been prepared without taking account of your objectives, financial situation, or needs. The Investment Manager considers the information in this document to be reliable but accepts no liability for any inaccurate, incomplete, or omitted information of any kind or any losses caused by using this information. Past fund performance is not indicative of future performance. Performance figures assume rein