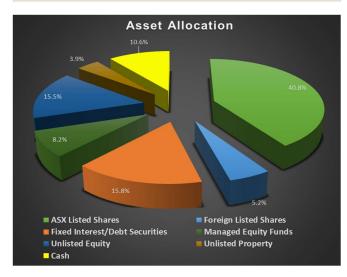

## THE WESTFERRY FUND

**JUNE 2025** 



**Unit Price** (prev. month): \$1.055 (\$1.032)

After 43.2c in gross distributions paid or payable since inception

Monthly change: +2.2%



| Largest Contributors        | Largest Detractors       |
|-----------------------------|--------------------------|
| Kip McGrath Education (KME) | Connexion Mobility (CXZ) |
| Count Limited (CUP)         | Clearview Wealth (CVW)   |
| XRF Scientific (XRF)        | IPH Limited (IPH)        |

| FUND/INDEX                                                 | 1 MTH | 1 YR   | SINCE<br>INCEPTION<br>(ANNUAL<br>COMPOUND<br>RATE) | SINCE<br>INCEPTION<br>(TOTAL) |
|------------------------------------------------------------|-------|--------|----------------------------------------------------|-------------------------------|
| THE<br>WESTFERRY<br>FUND<br>(After all fees &<br>expenses) | +2.2% | +7.4%  | +9.7%                                              | +51.7%                        |
| ASX20